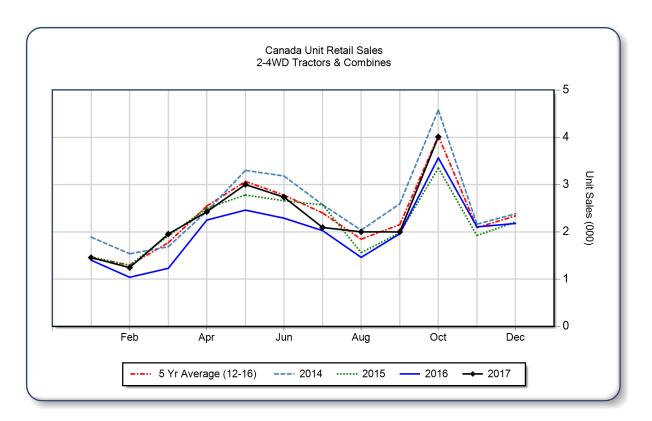

| 1,657   | 1,515 | 9.4  | 11,975        | 9,895  | 21.0 | 6,867                  |
| 40 < 100 HP                    | 1,137   | 1,049 | 8.4  | 5,074         | 4,584  | 10.7 | 4,592                  |
| 100+ HP                        | 702     | 580   | 21.0 | 3,206         | 3,099  | 3.5  | 2,400                  |
| <b>Total 2WD Farm Tractors</b> | 3,496   | 3,144 | 11.2 | 20,255        | 17,578 | 15.2 | 13,859                 |
| <b>4WD Farm Tractors</b>       | 173     | 144   | 20.1 | 813           | 668    | 21.7 | 284                    |
| <b>Total Farm Tractors</b>     | 3,669   | 3,288 | 11.6 | 21,068        | 18,246 | 15.5 | 14,143                 |
| Self-Prop Combines             | 342     | 278   | 23.0 | 1,854         | 1,438  | 28.9 | 480                    |



The AEM Ag Tractor and Combine Report is provided monthly and is derived from AEM member companies through proprietary statistical reporting programs. The data is provided by AEM members and represents preliminary monthly retail sales of Ag equipment. Separate reports are available for the U.S., Canada and Russia. For more information, please visit: <a href="http://www.aem.org/MarketInfo/Stats/AgTractorCombine/">http://www.aem.org/MarketInfo/Stats/AgTractorCombine/</a>. Attention media: to speak with an AEM spokesperson about the data, please contact Pat Monroe at <a href="mailto:pmonroe@aem.org">pmonroe@aem.org</a>.